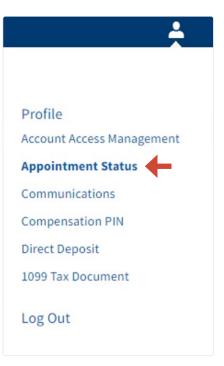

### **Contract & Appointment**

From the SPA home page, click on your **Profile** icon and click "Appointment Status" under the profile drop down.

There you will find any upcoming or outstanding appointments.