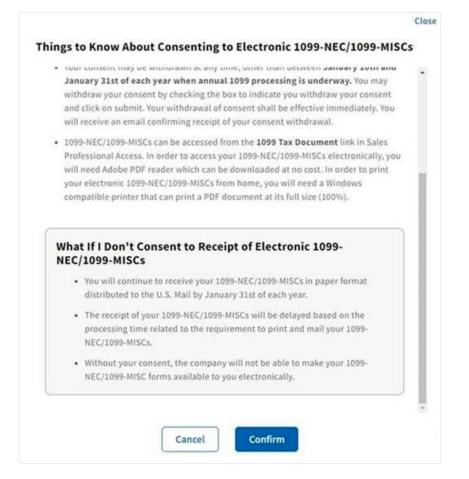

#### As a reminder:

- If you opt-in, you will only receive your 1099s on SPA electronically and will no longer be mailed a 1099 through the U.S. Postal Service (USPS)
- If you do not opt-in, you will be mailed your 1099s, and will not be able to view them on SPA

Note: You may also elect to opt-out of receiving 1099s electronically at any time, and your 1099s will be mailed through USPS. You may choose either option, but viewing 1099s on SPA electronically **and** having them mailed through USPS **is not** one of the options.