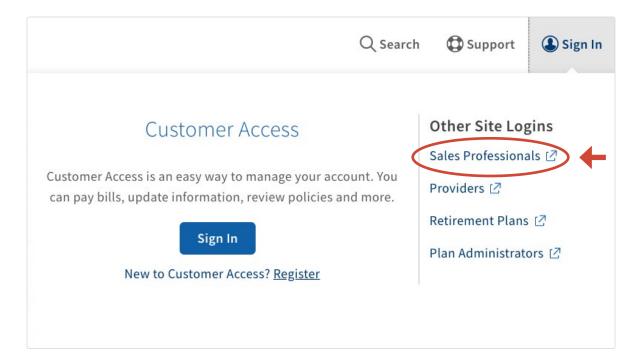

### How to Register on SPA

- Open your web browser (Chrome, Edge, Firefox, or Safari) and enter <u>www.mutualofomaha.com</u> in the address bar
- Click on "Sign in" and choose Sales Professionals

• Enter your production number in the text box and click "Continue"