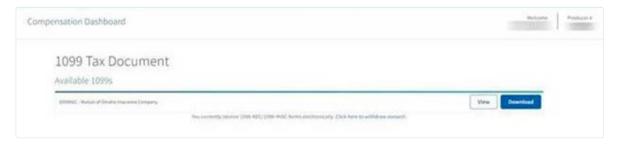

After submitting, the terms and conditions are displayed. From this screen scroll down for the Confirm button to become blue and eligible to select.

Below is the view after confirming to receive 1099s electronically. One 1099 is showing in the screenshot below, but you may have multiple 1099s available.

You may choose to "View" your 1099 or "Download" it for filing, printing, etc.

When clicking the link to withdraw consent, the following screen will be presented:

| Compensation Dashboard                                                                                                                       | -    | Inclusive | 1 | Producer # |
|----------------------------------------------------------------------------------------------------------------------------------------------|------|-----------|---|------------|
| 1099 Tax Document<br>Available 1099s                                                                                                         |      |           |   |            |
| SERVIC - Wokad of Dealth Insurance Company<br>Year currently receive (2015 NEC/1015 MISC Earny electronically Click Service and Advancement) | View | Download  |   |            |

To withdraw consent, click in the box. The Submit button will then turn blue. Click Submit. You may choose to "View" your 1099 or "Download" it for filing, printing, etc.

| 099-NEC/109                                                              | 9-MISC Consent                                                                                                                                                                                                                                                                                                  |
|--------------------------------------------------------------------------|-----------------------------------------------------------------------------------------------------------------------------------------------------------------------------------------------------------------------------------------------------------------------------------------------------------------|
| ou currently receiv                                                      | ve 1099-NEC/1099-MISC forms electronically,                                                                                                                                                                                                                                                                     |
|                                                                          | y consented to receive electronic 1099-NEC/1099-MISC forms. If you now<br>per 1099-NEC/1099-MISC forms, you must inform us that you are<br>onsent.                                                                                                                                                              |
| ISC forms. Then, c<br>ithdrawal. Subseq                                  | pox below to withdraw your consent to receive electronic 1099-NEC/1099-<br>click on submit. You will receive an email confirming receipt of your<br>quent 1099-NEC/1099-MISC forms will be delivered to you by U.S. Mail,<br>no longer be available for viewing online.                                         |
|                                                                          |                                                                                                                                                                                                                                                                                                                 |
| Lwithdraw mu                                                             | consent to receive 1099-NEC or 1099-MISC forms electronically                                                                                                                                                                                                                                                   |
| 🕗 l withdraw my                                                          | consent to receive 1099-NEC or 1099-MISC forms electronically.                                                                                                                                                                                                                                                  |
| 🕗 l withdraw my                                                          | consent to receive 1099-NEC or 1099-MISC forms electronically.                                                                                                                                                                                                                                                  |
|                                                                          | now About Withdrawing Consent to electronic 1099-                                                                                                                                                                                                                                                               |
| Things to Kn<br>NEC/1099-M<br>• You will co                              | now About Withdrawing Consent to electronic 1099-                                                                                                                                                                                                                                                               |
| Things to Kn<br>NEC/1099-M<br>• You will c<br>distribute<br>• The receip | now About Withdrawing Consent to electronic 1099-<br>ISCs<br>ontinue to receive your 1099-NEC/1099-MISCs in paper format<br>ed to the U.S. Mail by January 31st of each year.<br>pt of your 1099-NEC/1099-MISCs will be delayed based on the<br>ug time related to the requirement to print and mail your 1099- |