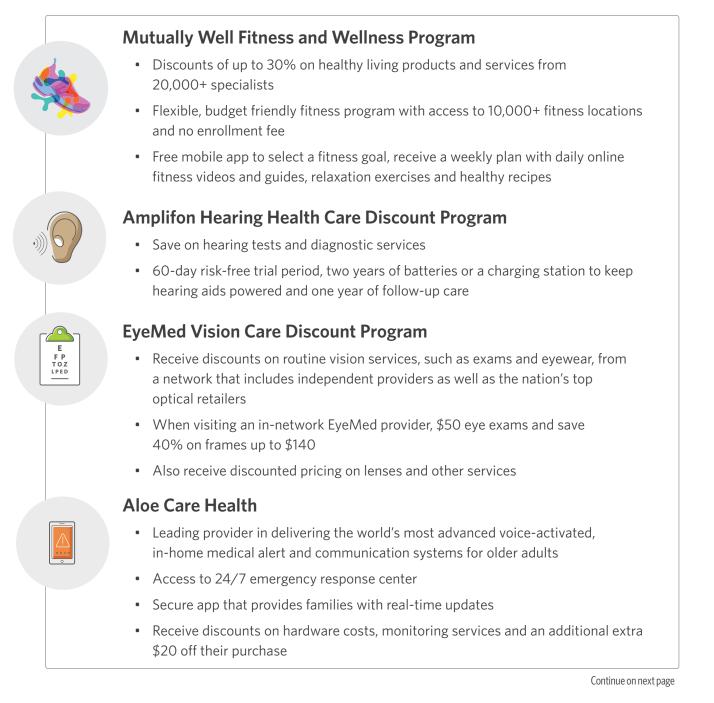

# **Extras for Your Clients**

As a thank you for being a Mutual of Omaha Medicare supplement customer, your clients receive several added benefits and features at no cost.

Subject to state availability. Discount programs are not insurance. Services subject to terms and conditions of such third-party provider. Some exclusions apply. Medicare supplement plans are underwritten by Mutual of Omaha Insurance Company, United World Life Insurance Company, United of Omaha Life Insurance Company, Omaha Supplemental Insurance Company and Omaha Insurance Company. Please note there are state limitations for discussing these programs with customers. Refer to Sales Professional Access for guidance on the states where these programs can be discussed pre-sale and post-sale.